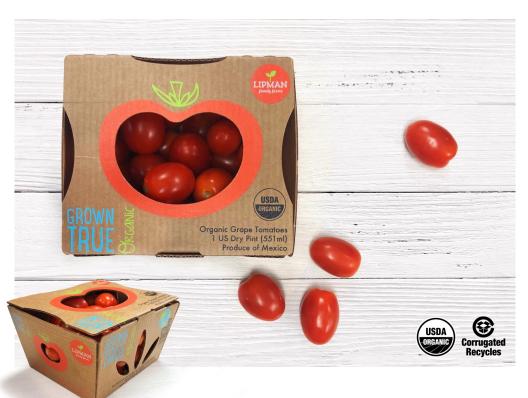

# the Best of Naturem

Since the beginning, we at Lipman Family Farms have dedicated our work to sustainable growing, and continuously improving our practices.

We are proud to introduce our carefully curated compostable clamshell for our organic grape tomatoes. This packaging offers composability and recyclability, ensuring your customers can shop sustainably and guilt-free.

### COMPOSTABLE PACKAGING

100% compostable and recyclable packaging, ensuring your consumers are purchasing mindfully and guilt-free

### SHELF-READY

Attractive packaging, appealing to the consumer, backed by a recognizable, dependable brand

| Pack Size | Units per Case | Ti/Hi | UPC/PLU      |
|-----------|----------------|-------|--------------|
| 1 pint    | 12             | 12/12 | 711069535005 |